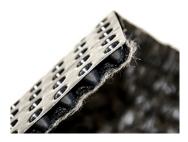

## **ARDEX DRS 10 GC** PREFABRICATED DRAINING PROTECTION MEMBRANE

ARDEX DRS 10 GC is a cuspated HDPE sheet with a geotextile layer that provides effective drainage and protection against backfill. ARDEX DRS 10 GC provides high compressive strength to resist heavy pressure loads. The geotextile layer of ARDEX DRS 10 GC effectively protects against backfill materials while allowing water to migrate into the core channel providing consistent ventilation and hydrostatic relief.

- Provides effective protection of the
- waterproofing membrane
  Provides effective drainage of sub-surface water
- Excellent compressive strength
- High resistance to concrete alkali
- 100% recycled material